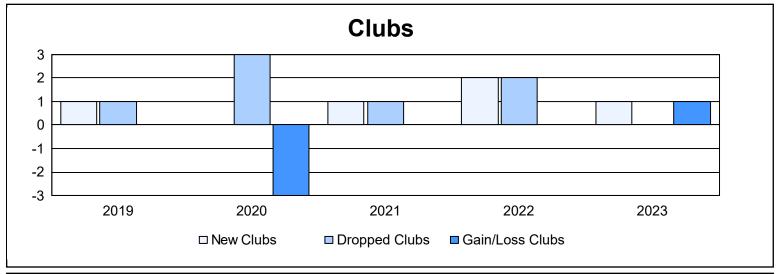

District 46 As of June 2023 Cumulative

| Year      | New<br>Clubs | Dropped<br>Clubs | Gain/<br>Loss<br>Clubs | New<br>Members | Charter<br>Members | Reinstate<br>Members | Transfer<br>Members | Total<br>Member<br>Added | Total<br>Members<br>Dropped | Gain/<br>Loss<br>Members |
|-----------|--------------|------------------|------------------------|----------------|--------------------|----------------------|---------------------|--------------------------|-----------------------------|--------------------------|
| 2018-2019 | 1            | 1                | 0                      | 171            | 23                 | 9                    | 13                  | 216                      | 231                         | -15                      |
| 2019-2020 | 0            | 3                | -3                     | 119            | 0                  | 5                    | 12                  | 136                      | 215                         | -79                      |
| 2020-2021 | 1            | 1                | 0                      | 125            | 44                 | 8                    | 8                   | 185                      | 221                         | -36                      |
| 2021-2022 | 2            | 2                | 0                      | 189            | 47                 | 9                    | 18                  | 263                      | 229                         | 34                       |
| 2022-2023 | 1            | 0                | 1                      | 162            | 30                 | 7                    | 16                  | 215                      | 195                         | 20                       |
| Average   | 1            | 1                | 0                      | 153            | 29                 | 8                    | 13                  | 203                      | 218                         | -15                      |